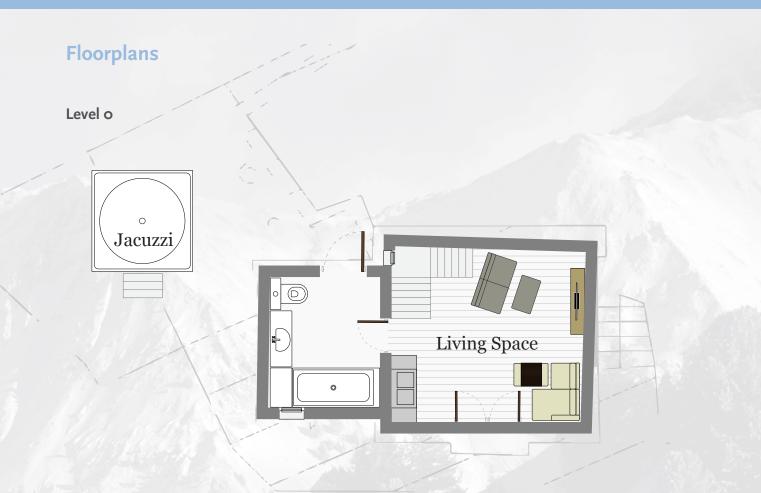

## Lodge layout

#### Ground floor

- Main entrance to Lodge
- Well Equipped kitchenette
- Living area and dining room corner
- Bathroom (bath & toilet)
- Access to the outdoor hot tub